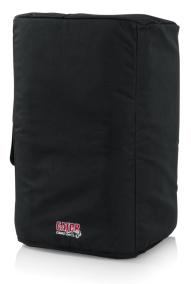

#### FEATURES

Speaker Slip Cover Designed to Fit the Hottest 12î Speaker Cabinets on the Market

Rugged Water Resistant Polyester Construction

**Built-In Waterproof Backing** 

3/23/2018

Spec Sheet - Gator Cases

Protective, Padded Interior with Soft Lining

Handle Holes on the Top of the Cover Align with the Built-In Handles of the Speaker Providing Access for Moving Case with Cover On

Designed to Fit QSC K12, Turbosound iQ12, and Yamaha DRX12